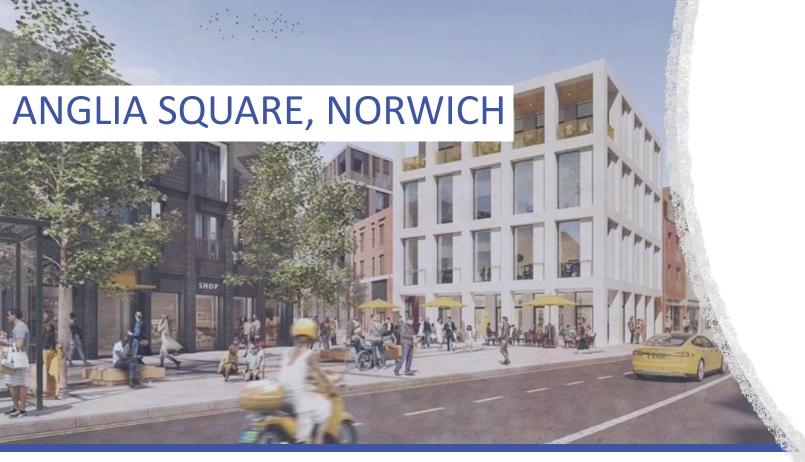

## **DESCRIPTION OF PROJECT:**

The redevelopment of Anglia Square, Norwich involves the demolition of existing structures to make way for 1100 new residential units and 86,111ft<sup>2</sup> of new business space.

As part of the work the existing city centre road network requires extensive upgrade whilst keeping all routes operational at all times.