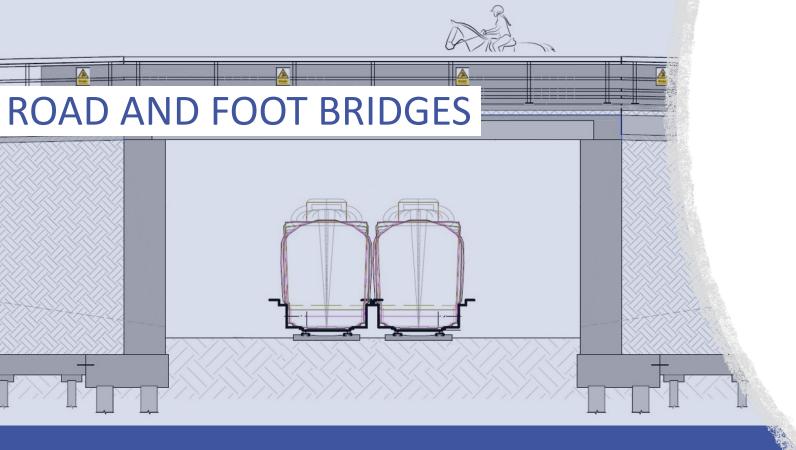

## DESCRIPTION OF PROJECT:

We are currently creating construction cost and viability plans for a new road over rail bridge, containing a bridleway in Essex, another road over a railway bridge in Hertfordshire, three fairly normal road bridges located in Hertfordshire and Somerset, two 150m footbridges both spanning A roads, two smaller 15m footbridges and a bridge over a Hertfordshire canal.