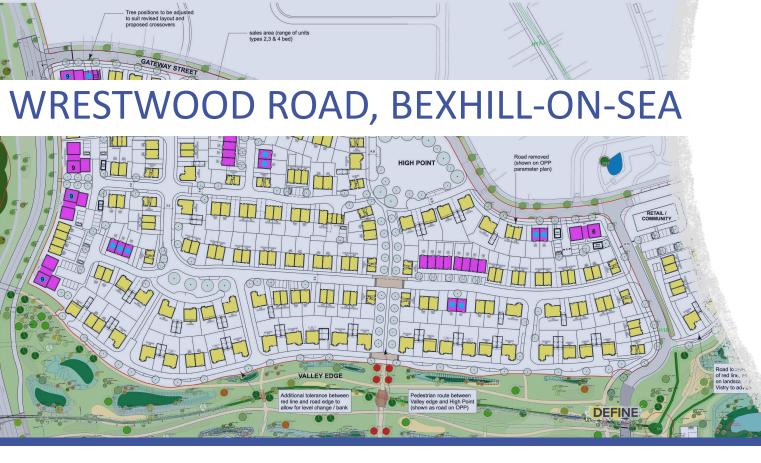

## DESCRIPTION OF PROJECT:

Construction of 249 properties on a sloping site with major retaining walls and earthworks at Bexhill-on-Sea, Kent. Contained within a larger strategic construction project.

## OUR INVOLVEMENT:

We were contracted to provide a complete groundworks measure and budget for all substructure costs together with the identification of likely drainage and services routes. This was supplied along with an understanding of both the timeline and conditions surrounding the earthworks cut, fill and retaining wall construction.